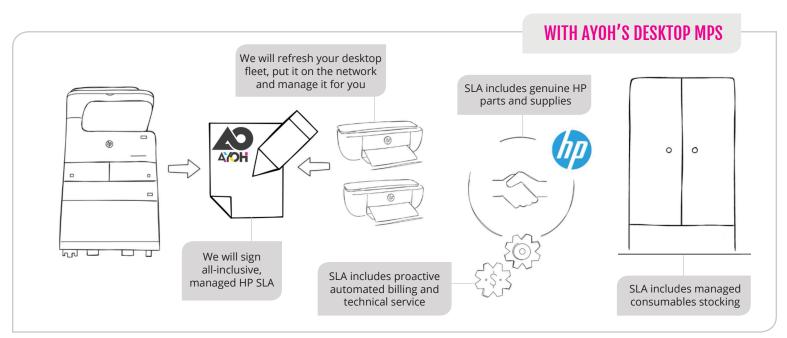

## AYOH WANTS YOU TO SAVE 20 - 40% OF YOUR CURRENT PRINT COSTS

STEP 1: We will assess and help you control your print environment.

STEP 2: We will refresh your fleet, put it on the network and manage it for you with an all-inclusive HP SLA.